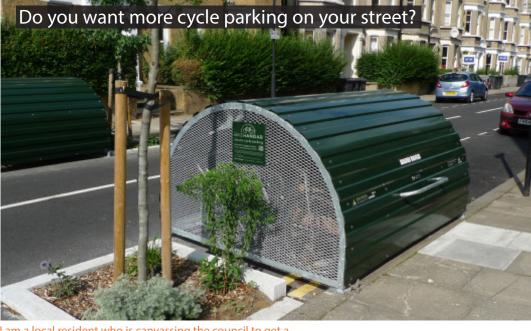

I am a local resident who is canvassing the council to get a Bikehangar installed on our street.

Scan QR code to visit Cyclehoop's website and suggest a location or visit http://bit.ly/SuggestLocation

The Bikehangar is a communal bike

Easy to open with a self-lifting door,

the steel design protects bicycles from

locker that stores six bicycles.

vandalism and wet weather.

Or you can take a moment to fill this in and drop it back through my door: