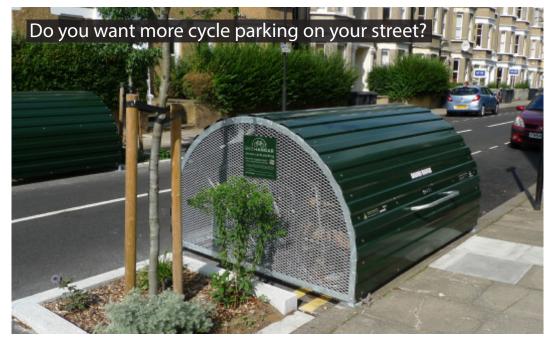

I am a local resident who is canvassing the council to get a Bikehangar installed on our street.

Scan QR code to visit Cyclehoop's website and suggest a location or visit http://bit.ly/SuggestLocation

| Or you can take a moment to fil | l this i | in and | drop it | back |
|---------------------------------|----------|--------|---------|------|
| through my door:                |          |        |         |      |

cyclehoop

| i vaiii C | •••••• |  |
|-----------|--------|--|
| Address:. |        |  |

The Bikehangar is a communal bike locker that stores six bicycles.

Easy to open with a self-lifting door, the steel design protects bicycles from vandalism and wet weather.

Easy to open with a self-lifting door,

the steel design protects bicycles from

locker that stores six bicycles.

vandalism and wet weather.

Or you can take a moment to fill this in and drop it back through my door: