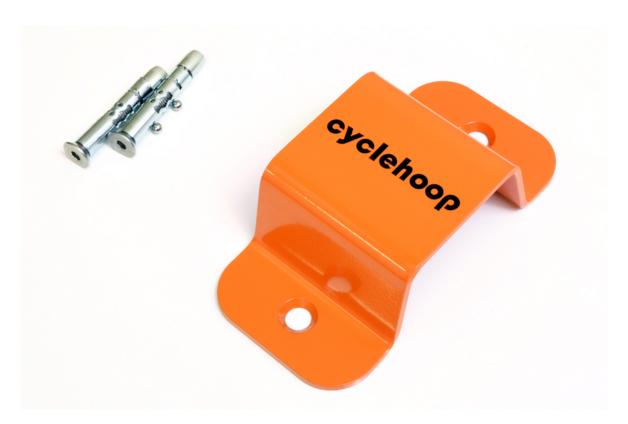

## Mini Wall Anchor HD

The Mini Wall Anchor HD is a secure, space-saving design for one bicycle providing a permanent locking point for your bike at your home or work place. This robust product can be bolted to brick or concrete walls in any indoor or outdoor setting saving valuable space.

Made from case hardened mild steel and power coated in a range of colours, the Mini Wall Anchor HD comes with fixings and instructions for installation.

This wall anchor achieved Sold Secure Bicycle Silver rating. This means it has been tested and approved for use with bicycles giving you the reassurance that it is of a high security standard.

## **Technical Specification**

- Secure bike anchor for a single bicycle
- Bolted onto brick or concrete walls
- Suitable for indoor or outdoor use
- Powder coated mild or stainless steel
- Comes with fixings (M8 expanding anchor)
- Comes with instructions