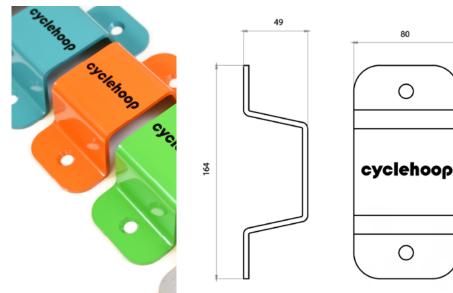

## **Dimensions**

Height: 164mmWidth: 80mmDepth: 49mm

• Inside Gap: 45mm x 66mm