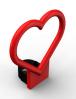

# PRODUCT BROCHURE

571mm x 531mm x 135mm | Weight: 7.5kg

The Lovehoop is a fun and romantic version of our Cyclehoop design. This product converts existing signposts into secure cycle stands for 2 bicycles and prevents thieves from lifting locked bikes over. The Lovehoop is made from mild steel and is powder coated in a rich red.