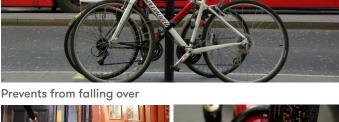

#### **Features**

- Reduces risk of theft
- Easy to install
- Neoprene lining protects column paintwork
- Lining helps to electrically isolate the Lovehoop from the post column
- Prevents bikes from falling over
- People who cycle can secure their bike using a D-lock instead of a chain
- Compact design