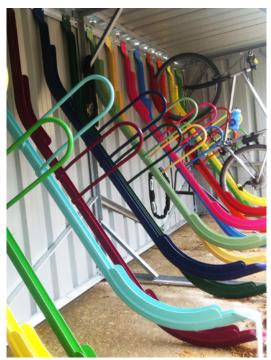

## Semi Vertical Bike Shelter

The Semi Vertical Bike Shelter makes the most of our Semi Vertical Bike Racks by providing efficient shelter for your cycle parking.

This product is manufactured from rolled solid steel and is available in a range of colours and finished with a galvanised or powder coating.

## Semi Vertical Racks Dimensions

Height: 1830mmDepth: 1150mm

• Rack spacings: 350mm