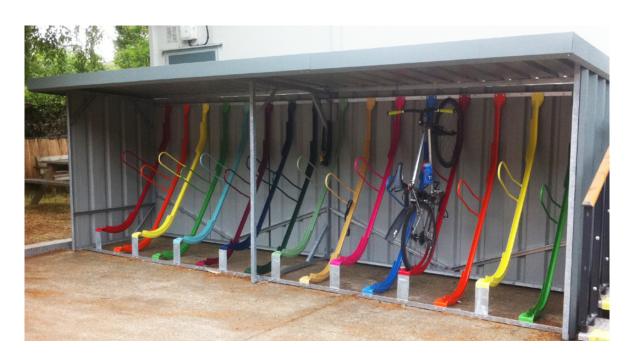

## Semi Vertical Bike Shelter

The Semi Vertical Bike Shelter makes the most of our Semi Vertical Bike Racks by providing efficient shelter for your cycle parking.

This product is manufactured from rolled solid steel and is available in a range of colours and finished with a galvanised or powder coating.

## Semi Vertical Racks Dimensions

Height: 1830mmDepth: 1150mm

• Rack spacings: 350mm