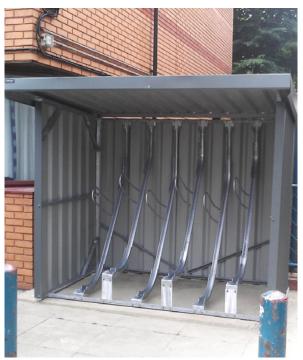

## Semi Vertical Bike Shelter

The Semi Vertical Bike Shelter makes the most of our Semi Vertical Bike Racks by providing efficient shelter for your cycle parking.

This product is manufactured from rolled solid steel and is available in a range of colours and finished with a galvanised or powder coating.

## **Technical Specification**

- Galvanised or Polyester powder coating
- Available to store any number of bikes
- The optional locking bar allows cyclists to lock both wheels and frame
- Optional side panels
- Made in Britain