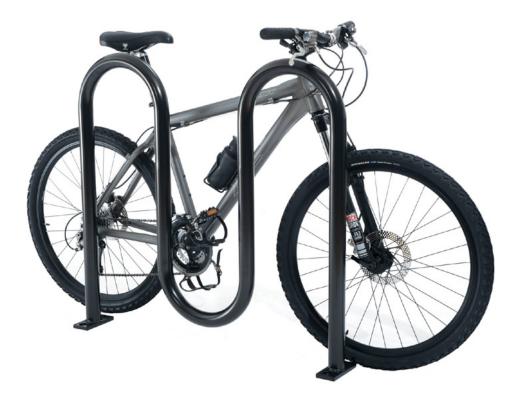

# M Cycle Stand

Versatile cycle parking with convenient locking points for all bike types.

The M Cycle Stand is a versatile cycle parking solution for any public space, including schools, parks, workplaces, shopping precincts and more. Its distinctive design and robust construction provide a high quality addition to any set of street furnishings.

Bikes come in all shapes and sizes, from compact childrens' bikes to larger low-slung dutch styles. With its alternating arch configuration, the M Cycle Stand offers convenient three-point locking for a broad spectrum of bike designs. Three-

point locking secures the frame and both wheels, offering a substantial increase in protection against theft. The low center arch extends to meet the frames of dutch and shopper style bikes, allowing high security D-locks to reach with ease. The outer arches can then secure both front and rear wheels.