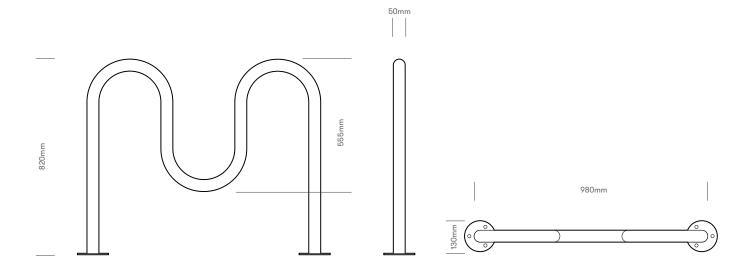

# **Dimensions - Stainless Steel Option**

Height 820mm Width 980mm Tubing Diameter 50mm Width (Base) 130mm