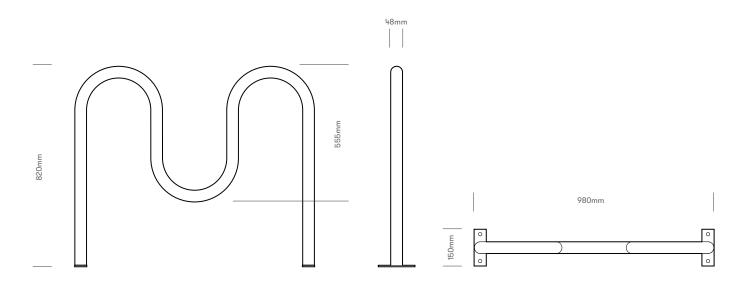

# **Dimensions - Mild Steel Option**

Height 820mm Width 980mm Tubing Diameter 48mm Width (Base) 150mm