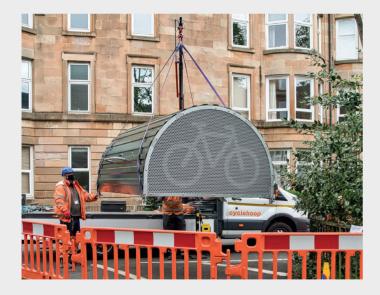

# **Delivery and installation UK wide**

Our installers are CSCS trained and are supervised by a SSSTS qualified project manager. Bikehangars can be delivered fully assembled where access allows, or can be built on site where access is restricted.

# Flat-pack delivery worldwide

We offer global delivery of our Bikehangars. They come flat-packed for cost effective shipping, with easy to follow assembly documents.