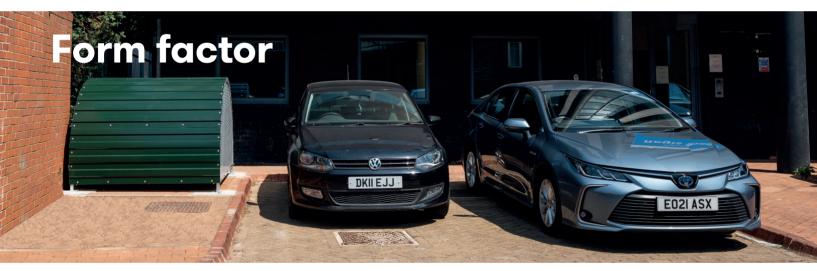

#### Attractive design with a low profile

When space is at a premium, finding a suitable site for bike storage can often be a challenge. With a narrow 1.9m footprint, the Mini Bikehangar is designed for installation on smaller sites that cannot accommodate a standard 2.6m width Bikehangar.

The low profile silhouette creates minimal visual impact, sitting below eyeline when standing, leaving windows and sightlines unobstructed.

The external materials and finishes have been carefully specified to blend well into the built environment;