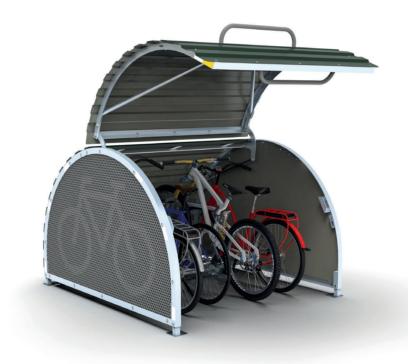

# **Key Features**

- Accommodates four bikes
- Compact footprint with 1.9 meter width for installation where space is limited
- Suitable for installation on public highway or private land
- Attractive curved design with a low profile
- Dual layer side panel with bike icon
- Innovative fail secure locking mechanism
- Modular design for easy repair and upgrade
- High visibility reflective trim
- 370mm rack spacing with space efficient high/low configuration
- Adjustable feet for installation on kerb or flat sites
- 10 year limited warranty
- Designed and manufactured in the UK

The four bike spaces are organised with a floating internal rack system spaced at 370mm intervals and stepped in an alternating high/low configuration. This allows space for the handlebars to overlap, accommodating the vast majority of adjacent bike combinations.

Locking bars provide convenient points to secure the frames and wheels with D-locks when stored inside. The floating rack arrangement also makes relocating the unit simple and easy should the need arise.