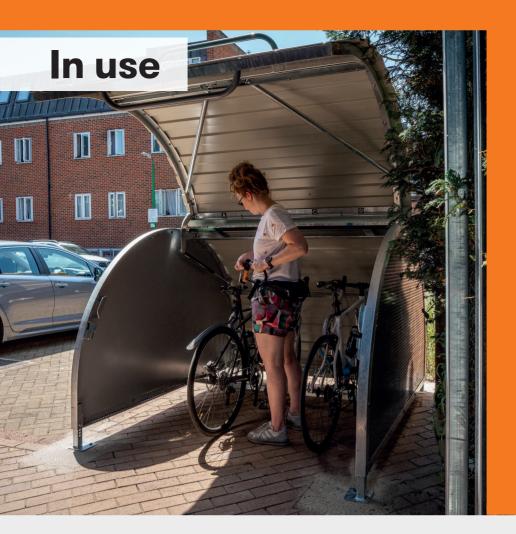

## Cycle storage made easy.

The Mini Bikehangar is designed to make cycling convenient and user-friendly. Calibrated pneumatic springs provide smooth and light door operation. Locking/unlocking is made easy thanks to our innovative lock mechanism, simply press down lightly on the handle and turn the key to engage.

The four bike spaces are organised with a floating internal rack system spaced at 370mm intervals and stepped in an alternating high/low configuration. This allows space for the handlebars to overlap, accommodating the vast majority of adjacent bike combinations.

Locking bars provide convenient points to secure the frames and wheels with D-locks when stored inside. The floating rack arrangement also makes relocating the unit simple and easy should the need arise.