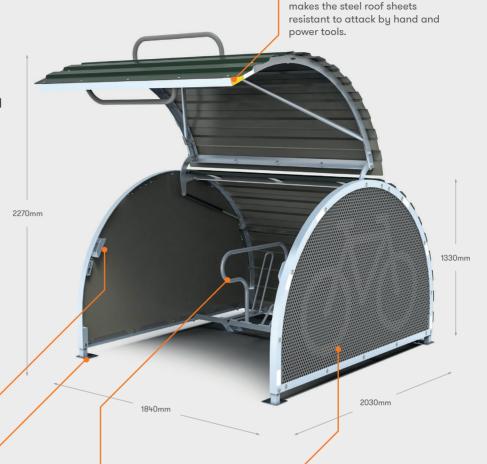

# **Key Features**

- Accommodates four bikes
- Compact footprint with 1.9 meter width for installation where space is limited
- Suitable for installation on public highway or private land
- Attractive curved design with a low profile
- Dual layer side panel with bike icon
- Innovative fail secure locking mechanism
- Modular design for easy repair and upgrade
- High visibility reflective trim
- 370mm rack spacing with space efficient high/low configuration
- Adjustable feet for installation on kerb or flat sites
- 10 year limited warranty
- Designed and manufactured in the UK

#### **Anti-lever plates**

Anti-lever plates on the main frame interlock with the door frames at crucial points, preventing the frame and door from being levered apart.

#### **Dual layer side panels**

Sheet steel and high spec bolts Use of high spec bolts throughout

Dual layer side panels preserve the appearance of the unit while shielding the contents from view, helping prevent opportunistic theft.