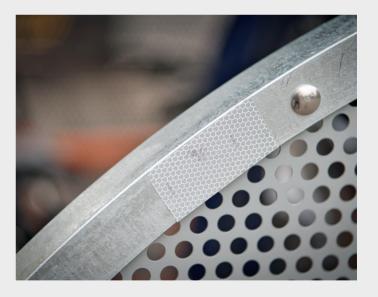

#### Attractive design with a low profile

When space is at a premium, finding a suitable site for bike storage can often be a challenge. With a narrow 1.9m footprint, the Mini Bikehangar is designed for installation on smaller sites that cannot accommodate a standard 2.6m width Bikehangar.

The low profile silhouette creates minimal visual impact, sitting below eyeline when standing, leaving windows and sightlines unobstructed.

The external materials and finishes have been carefully specified to blend well into the built environment;

high-spec powder-coated cladding sheets with wide corrugations adds texture and helps discourage graffiti, while the dual layer perforated side panels display our iconic bike motif for subtle visual interest and easy identification.

The outer cladding can be custom powder coated in any RAL colour to match your organisational design scheme, vinyl decals can also be included to add your brand to the unit.

High visibility reflective trim features on all sides making the bounds of the Bikehangar visible to all road users in low light conditions.