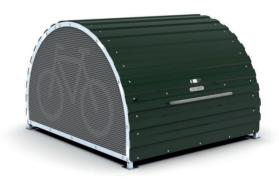

#### Attractive design with a low profile

When space is at a premium, finding a suitable site for bike storage can often be a challenge. With a narrow 1.9m footprint, the Mini Bikehangar is designed for installation on smaller sites that cannot accommodate a standard 2.6m width Bikehangar.

The low profile silhouette creates minimal visual impact, sitting below eyeline when standing, leaving windows and sightlines unobstructed.

The external materials and finishes have been carefully specified to blend well into the built environment;

high-spec powder-coated cladding sheets with wide corrugations adds texture and helps discourage graffiti, while the dual layer perforated side panels display our iconic bike motif for subtle visual interest and easy identification.