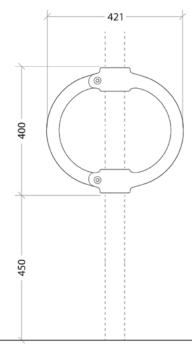

allows cyclists to lock through the frame and wheels, prevents thieves from lifting locked bicycles over the top of signposts and stopping them from falling over.

The Cyclehoop Lite is made from cast ductile SG iron and is fitted with a neoprene rubber lining to prevent scratching to the lamppost.

## Specification

- Fits 60, 76mm and 89mm diameter signposts
- Ductile SG Iron casting
- Neoprene rubber internal lining
- Security fixings provided
- Supplied with stainless steel shear nuts
- Powder coating to custom colours available
- Reduces the risk of theft
- Ideal for where pavement space is limited
- Prevents thieves lifting locked bicycles over the top of signposts
- Prevents bicycles from falling over
- Vinyl locking advice stickers

## **Dimensions**

Height: 400mmWidth: 421mm