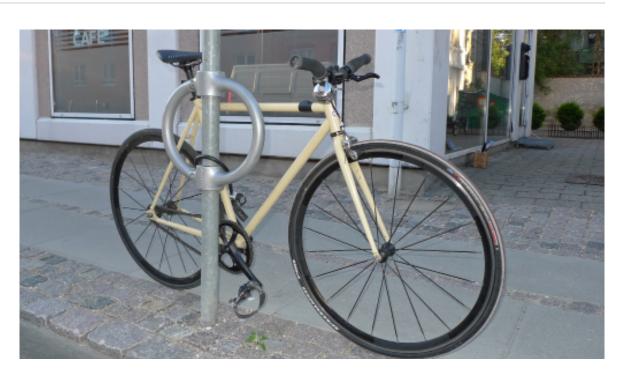

## **Cyclehoop Lite**

The Cyclehoop Lite is a more cost effective version of the standard Cyclehoop HD which converts existing traffic signposts into secure cycle stands for 2 bicycles.

Its innovative design allows cyclists to lock through the frame and wheels, prevents thieves from lifting locked bicycles over the top of signposts and stopping them from falling over.

The Cyclehoop Lite is made from cast ductile SG iron and is fitted with a neoprene rubber lining to prevent scratching to the lamppost.