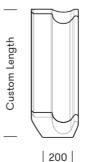

## Specification

200 × 73mm

Aluminium alloy\* creates a durable corrosion-resistant slope
3M grip tape within channel to prevent wheels from slipping
Modular design can be extendable to for any length of staircase
Bolted down with adjustable brackets to fit any staircase angle
Rounded profile with moulded plastic ends make it safer for users
Lightweight aluminium components
Space for optional branding or signage
Flip up design allows for easy maintenance and removal of trapped