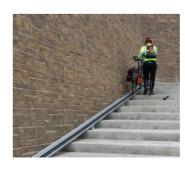

## **Bike Wheeling Ramp**

This Bike Wheeling Ramp is a simple solution that allows you to go up or down staircases without having to carry your bike.

This award winning modern design is made from a custom aluminium profile that is specifically designed to fit all types of bicycle wheels. Unlike competitors who use steel channels, the rounded edges and moulded plastic ends on the ramp make it safer for all users of the staircase. It features durable grip tape in the channel which prevents the wheel from slipping down the ramp in wet or icy conditions.

The modular design of the Bike Wheeling Ramp allows it to be easily retrofitted onto any staircase. It also features a flip up design allowing for easy cleaning and prevents trapped waste.