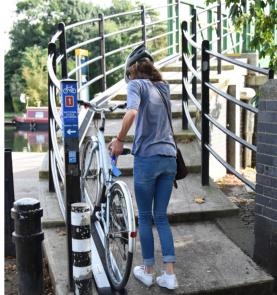

## **Bike Wheeling Ramp**

This Bike Wheeling Ramp is a simple solution that allows you to go up or down staircases without having to carry your bike.

This award winning modern design is made from a custom aluminium profile that is specifically designed to fit all types of bicycle wheels. Unlike competitors who use steel channels, the rounded edges and moulded plastic ends on the ramp make it safer for all users of the staircase. It features durable grip tape in the channel which prevents the wheel from slipping down the ramp in wet or icy conditions.

The modular design of the Bike Wheeling Ramp allows it to be easily retrofitted onto any staircase. It also features a flip up design allowing for easy cleaning and prevents trapped waste.