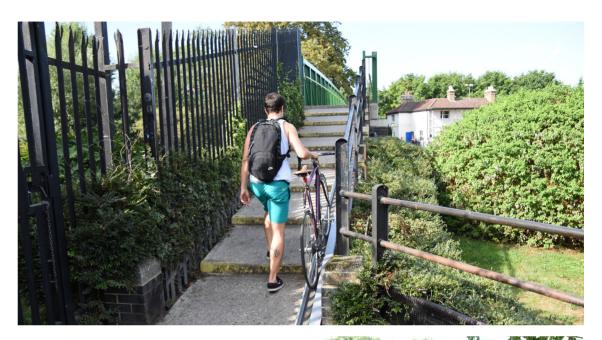

## **Bike Wheeling Ramp**

This Bike Wheeling Ramp is a simple solution that allows you to go up or down staircases without having to carry your bike.

This award winning modern design is made from a custom aluminium profile that is specifically designed to fit all types of bicycle wheels. Unlike competitors who use steel channels, the rounded edges and moulded plastic ends on the ramp make it safer for all users of the staircase. It features durable grip tape in the channel which prevents the wheel from slipping down the ramp in wet or icy conditions.