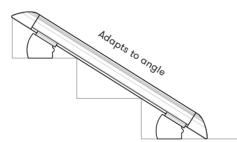

## Specification

200 × 73mm

Aluminium alloy\* creates a durable corrosion-resistant slope
3M grip tape within channel to prevent wheels from slipping
Modular design can be extendable to for any length of staircase
Bolted down with adjustable brackets to fit any staircase angle
Rounded profile with moulded plastic ends make it safer for users
Lightweight aluminium components
Space for optional branding or signage
Flip up design allows for easy maintenance and removal of trapped