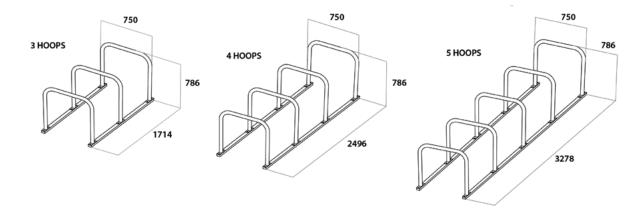

## **Dimensions**

- Stand: 750mm (W) x 780mm (H)
- Channel section: 76mm x 38mm
- 3 Hoops Toast Racks: 1715mm (L)
- 4 Hoops Toast Racks: 2495mm (L)
- 5 Hoops Toast Racks: 3280mm (L)