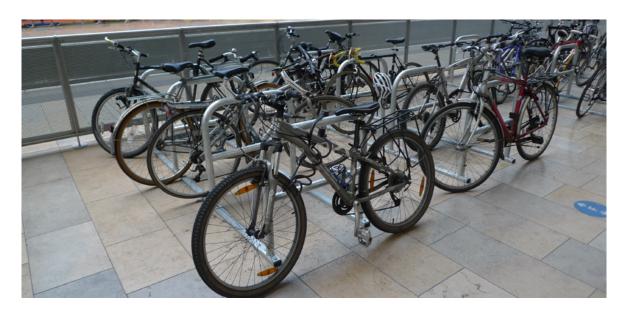

## **Toast Rack**

Our Toast Racks are a simple inexpensive cycle parking solution that can be installed in almost any location.

Made from galvanised mild steel this product is simply bolted to an existing surface making it easy to install.

Each rack has multiple locking points ensuring the bikes are secure.