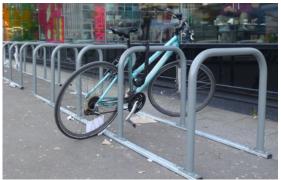

## **Toast Rack**

Our Toast Racks are a simple inexpensive cycle parking solution that can be installed in almost any location.

Made from galvanised mild steel this product is simply bolted to an existing surface making it easy to install.

Each rack has multiple locking points ensuring the bikes are secure.