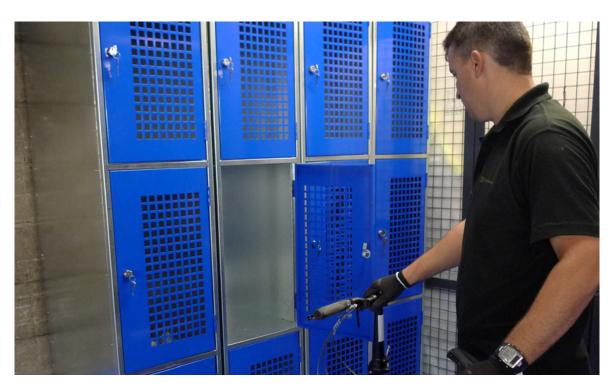

## Minimum order of 5 locker stacks.

Portable and practical, the folding bike is incredibly popular with commuters, allowing them to transport them easily to and from work.

Our Folding Bike Lockers are specially designed around the typical size of a Brompton bicycle and each compartment is sized 633mm (H) x 320mm (W) x 625mm (D).

This product is made from mild steel and available powder coated in a choice of colours. Each locker is three compartments high and designed to be bolted together to create a larger unit.

## Technical specification

- One folding bicycle can fit into bike locker unit
- Mild Steel, polyester powder coated choice of RAL code colours
- Standard colour: Light grey RAL 7035
- Other colours available: Light Blue RAL 5012 Dark Blue RAL 5017 Yellow RAL 1018 Red 3003 Green RAL 6024
- Perforated doors so that empty compartments can be easily identified
- Space for a cycle helmet, lock and small bag
- Each locker is 3 compartments high
- Can be bolted together to form a run of bike lockers for stability
- Made in Britain