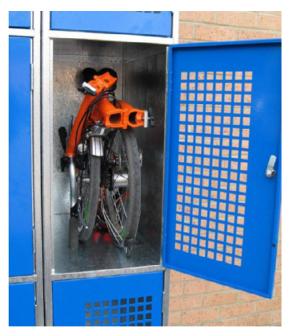

## Minimum order of 5 locker stacks.

Portable and practical, the folding bike is incredibly popular with commuters, allowing them to transport them easily to and from work.

Our Folding Bike Lockers are specially designed around the typical size of a Brompton bicycle and each compartment is sized 633mm (H) x 320mm (W) x 625mm (D).

## Technical specification

- One folding bicycle can fit into bike locker unit
- Mild Steel, polyester powder coated choice of RAL code colours
- Standard colour: Light grey RAL 7035
- Other colours available: Light Blue RAL 5012 Dark Blue RAL 5017 Yellow RAL 1018 Red 3003 Green RAL 6024
- Perforated doors so that empty compartments can be easily identified
- Space for a cycle helmet, lock and small bag
- Each locker is 3 compartments high
- Can be bolted together to form a run of bike lockers for stability
- Made in Britain