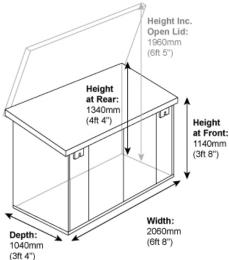

## Dimensions

- Height at front: 1140mm
- Height at rear: 1340mm
- Width: 2060mm
- Depth: 1040mm
- This bike locker needs approximately 100mm clearance at the back