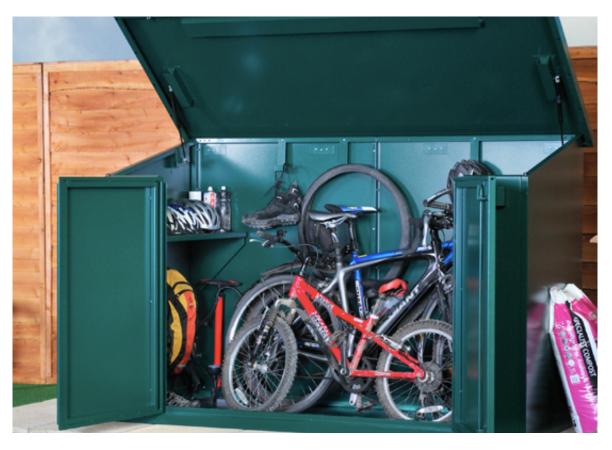

## **Garden Bike Locker**

The Garden Bike Locker is a robust metal storage unit that allows you to securely park four bicycles at your home or workplace. This product is made from thick, heavy gauge, galvanized (weather proof) steel panels and features strong integral metal floor, a large reinforced gas lift roof, reinforced shrouded locking system and double door front access.

The Garden Bike Locker is a tough weather proof construction and a secure home for your most valuable road and mountain bikes.

## **Technical Specification**

- Weight: 114kg (18 stone)
- Tough weather proof construction
- Holds up to 4 bicycles
- Supplied with 2 disc padlocks
- Large double doors and lift up roof
- Gas lift roof
- Vented roof and integral metal floor
- Reinforced shrouded locking system
- 10 Year Warranty
- Available in dark green, brown or ivory