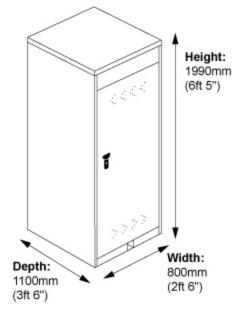

## Dimensions

- Height: 1990mm
- Width: 800mm
- Depth: 1100mm
- Door Aperture: 648mm x 1682mm
- Base Size: 800mm x 1200mm