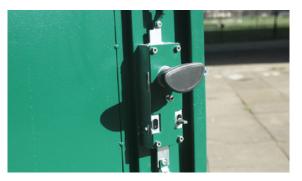

## **Technical Specification**

- Robust weatherproof construction
- Tough 3 point locking system
- Large easy access door
- Holds 1 bike and equipment
- Bolts to ground
- Multiple units bolt together for additional strength and security
- Available in dark green, brown or ivory
- Made in Britain