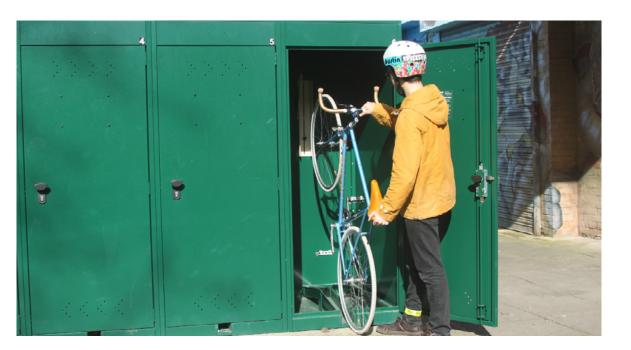

## **Vertical Bike Locker**

The Vertical Bike Locker is a robust and weatherproof solution for storing a single bike as well as bicycle equipment. It's compact and efficient design enables you to store your bike on the back wheel, freeing up valuable garage, garden or residential space.

## **Technical Specification**

- Robust weatherproof construction
- Tough 3 point locking system
- Large easy access door
- Holds 1 bike and equipment
- Bolts to ground
- Multiple units bolt together for additional strength and security
- Available in dark green, brown or ivory
- Made in Britain