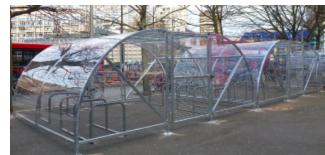

## **Cycle Compound**

Our secure Cycle Compounds provides great security for bicycles, whilst sheltering them from rain and wind.

The robust steel construction is reinforced with an anti-vandal clear PETG UV resistant roof and side panels with the addition of mesh swing gates fitted.

These large shelters are custom made to fit any specification and its modular design allows for multiple configurations.

## **Technical Specification**

- Panels: 4mm clear polycarbonate sheets
- Adjustable legs for uneven ground
- Swing gates
- PETG UV resistant roof
- Shelters has a hasp and staple for use with padlocks
- Bolt down or embedding options
- Finish options: Plain galvanised steel or polyester coated galvanised steel
- Made in Britain