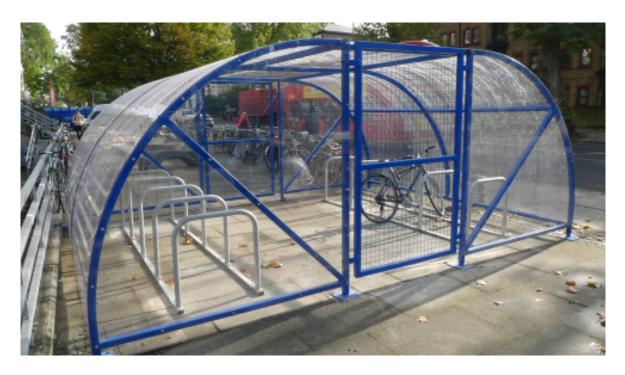

## **Cycle Compound**

Our secure Cycle Compounds provides great security for bicycles, whilst sheltering them from rain and wind.

The robust steel construction is reinforced with an anti-vandal clear PETG UV resistant roof and side panels with the addition of mesh swing gates fitted.

These large shelters are custom made to fit any specification and its modular design allows for multiple configurations.

## **Technical Specification**

- Panels: 4mm clear polycarbonate sheets
- Adjustable legs for uneven ground
- Swing gates
- PETG UV resistant roof
- Shelters has a hasp and staple for use with padlocks
- Bolt down or embedding options
- Finish options: Plain galvanised steel or polyester coated galvanised steel
- Made in Britain