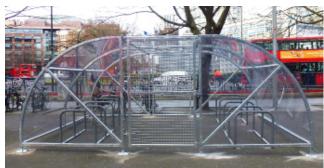

## **Cycle Compound**

Our secure Cycle Compounds provides great security for bicycles, whilst sheltering them from rain and wind.

The robust steel construction is reinforced with an anti-vandal clear PETG UV resistant roof and side panels with the addition of mesh swing gates fitted.

These large shelters are custom made to fit any specification and its modular design allows for multiple configurations.

## **Technical Specification**

- Panels: 4mm clear polycarbonate sheets
- Adjustable legs for uneven ground
- Swing gates
- PETG UV resistant roof
- Shelters has a hasp and staple for use with padlocks
- Bolt down or embedding options
- Finish options: Plain galvanised steel or polyester coated galvanised steel
- Made in Britain