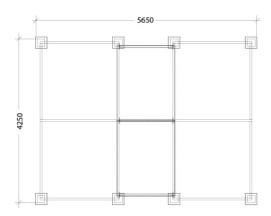

## Dimensions (20-space unit)

- Depth: 5500mm + 150mm (base plates)
- Length (20 spaces): 4100mm + 150mm (base plates)
- Length (40 spaces): 8150mm + 150mm (base plates)
- Length (60 spaces): 12200mm + 150mm (base plates)