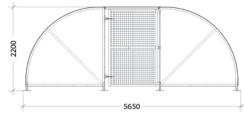

## Dimensions (20-space unit)

- Depth: 5500mm + 150mm (base plates)
- Length (20 spaces): 4100mm + 150mm (base plates)
- Length (40 spaces): 8150mm + 150mm (base plates)
- Length (60 spaces): 12200mm + 150mm (base plates)