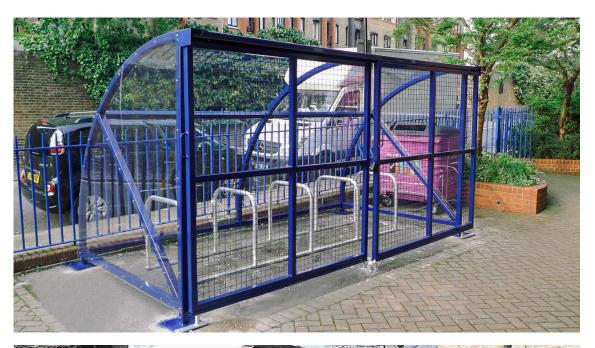

## **Cycle Shelter**

The robust Cycle Shelter is a zero maintenance design suitable for any site providing storage for 10 bikes.

Protecting bikes from the rain preventing premature rusting, the cycle shelter is constructed of galvanised mild steel and fitted with a clear polycarbonate UV stable roof with side panels.

Its modular system accommodates multiple configurations increasing its options for installation.

## **Specification**

4100 × 2100 × 2200mm (Dimensions for 10 bikes)

Perimeter gap: 150mm max.

Steel construction with anti-vandal clear PET UV stable roof and side panels

Bolt-down or ground embedded fixing with adjustable feet

Each cycle shelter holds 10 bicycles

Modular design allows for multiple configurations

Plain galvanised steel or polyester powder coated finish options

Optional lockable mesh or polycarbonate gate

Made in Britain