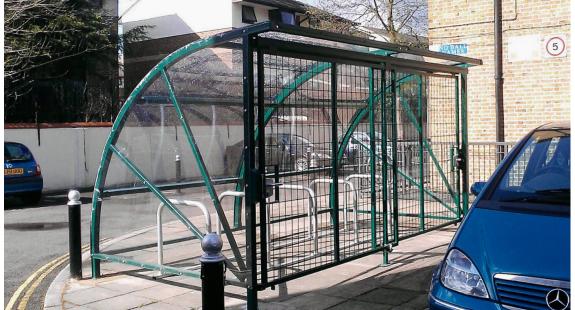

## **Cycle Shelter**

The robust Cycle Shelter is a zero maintenance design suitable for any site providing storage for 10 bikes.

Protecting bikes from the rain preventing premature rusting, the cycle shelter is constructed of galvanised mild steel and fitted with a clear polycarbonate UV stable roof with side panels.

Its modular system accommodates multiple configurations increasing its options for installation.

## **Specification**

4100 × 2100 × 2200mm (Dimensions for 10 bikes)

Perimeter gap: 150mm max.

Steel construction with anti-vandal clear PET UV stable roof and side panels

Bolt-down or ground embedded fixing with adjustable feet

Each cycle shelter holds 10 bicycles

Modular design allows for multiple configurations

Plain galvanised steel or polyester powder coated finish options

Optional lockable mesh or polycarbonate gate

Made in Britain