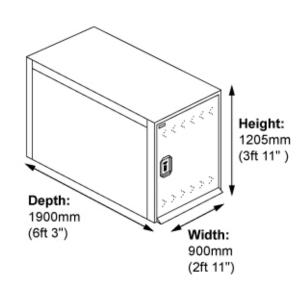

## **Dimensions**

Height: 1200mmWidth: 900mmDepth: 1900mm

Door Aperture: 1110mm x 790mmBase Size: 2000mm x 1000mm