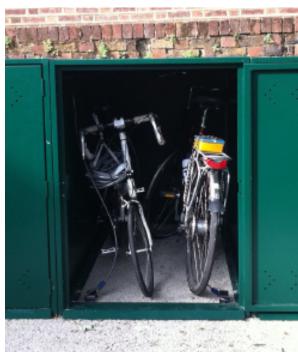

## **Double Bike Locker**

The robust and weatherproof Double Bike Locker is a great way of storing two bikes securely at home or at the workplace. This locker features a large easy access door and a durable three-point locking system which allows the user to secure bikes with ease.

- Stores two bikes
- Durable 3-point locking system
- Integrated metal ramp
- Multiple unit bolt together for additional strength and security
- Optional kit hooks available
- Robust and weatherproof
- Bolts into ground
- Available in dark green, brown or ivory
- Available right-handed or left-handed
- 10 Year Warranty built to last