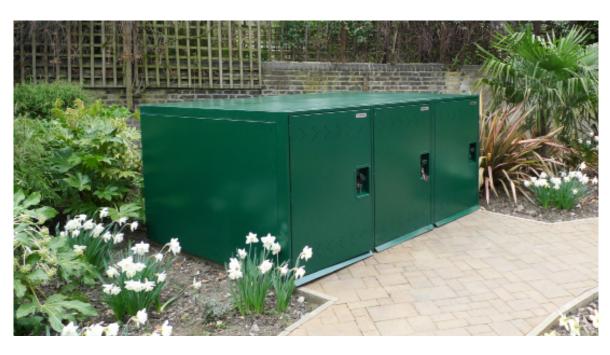

## **Double Bike Locker**

The robust and weatherproof Double Bike Locker is a great way of storing two bikes securely at home or at the workplace. This locker features a large easy access door and a durable three-point locking system which allows the user to secure bikes with ease.

The Double Bike Locker is ideal for areas where space is restricted, but bike security is important. Optional kit hooks are available for storing helmets and clothing inside this metal bike storage unit together with your bike.

- Stores two bikes
- Durable 3-point locking system
- Integrated metal ramp
- Multiple unit bolt together for additional strength and security
- Optional kit hooks available
- Robust and weatherproof
- Bolts into ground
- Available in dark green, brown or ivory
- Available right-handed or left-handed
- 10 Year Warranty built to last