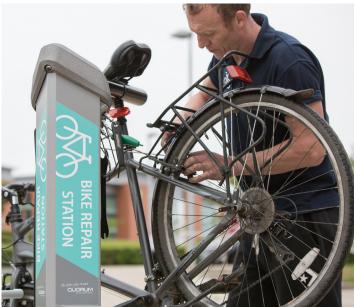

## **Deluxe Repair Station**

cyclehoop

The Deluxe Repair Station is an all-in-one, robust repair facility that can be installed in any location, providing cyclists with free equipment to make adjustments and repairs on the spot.

This dynamic heavy duty product is made from formed and TIG welded steel and cast aluminium. The Deluxe Repair Station features a range of eight tools securely attached by retractable stainless steel cables, as well the option of a pump and wheel holder. It's UV resistant powder coating assures its resilience to high levels of corrosion making it ideal for installation at any cycle parking facility.