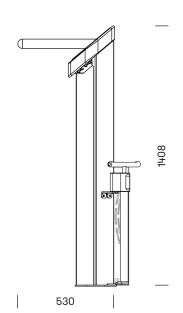

## **Specification**

2216 × 1408 × 530mm

Formed and TIG welded steel, cast aluminum

UV resistant powder coating prevents corrosion

ADA-compliant design

Tools securely attached by retractable braided stainless steel cables Long hose provides wide range of motion without touching the ground Large surface area for custom branding or signage