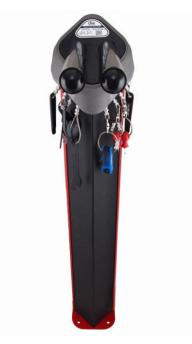

This dynamic heavy duty product is made from formed and TIG welded steel and cast aluminium. The Deluxe Repair Station features a range of eight tools securely attached by retractable stainless steel cables, as well the option of a pump and wheel holder. It's UV resistant powder coating assures its resilience to high levels of corrosion making it ideal for installation at any cycle parking facility.

Tools included: Phillips & standard screwdrivers, Steel core tire levers Headset or pedal wrench, 8 or 10mm cone wrench, 9 or 11mm cone wrench, Torx T-25, Hex key set

Option of pairing with the indoor or outdoor pump