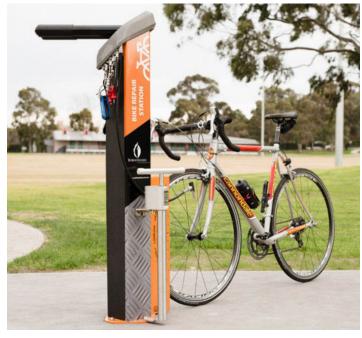

## **Deluxe Repair Station**

cyclehoop

The Deluxe Repair Station is an all-in-one, robust repair facility that can be installed in any location, providing cyclists with free equipment to make adjustments and repairs on the spot.

This dynamic heavy duty product is made from formed and TIG welded steel and cast aluminium. The Deluxe Repair Station features a range of eight tools securely attached by retractable stainless steel cables, as well the option of a pump and wheel holder. It's UV resistant powder coating assures its resilience to high levels of corrosion making it ideal for installation at any cycle parking facility.

Tools included: Phillips & standard screwdrivers, Steel core tire levers Headset or pedal wrench, 8 or 10mm cone wrench, 9 or 11mm cone wrench, Torx T-25, Hex key set

Option of pairing with the indoor or outdoor pump