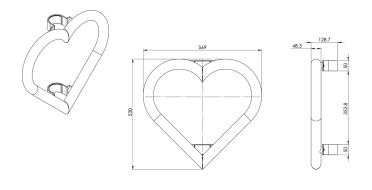

### 571mm x 531mm x 135mm | Weight: 7.5kg

The Lovehoop is a fun and romantic version of our Cyclehoop design. This product converts existing signposts into secure cycle stands for 2 bicycles and prevents thieves from lifting locked bikes over. The Lovehoop is made from mild steel and is powder coated in a rich red.

#### **Dimensions**

Installation recommendations

<u>Warranty</u>

1 year warranty

**For further information please contact Cyclehoop Ltd.** Email: info@cyclehoop.com Phone number: +44 (0)20 8699 1338 Opening hours: Monday - Friday 9:00 - 18:00