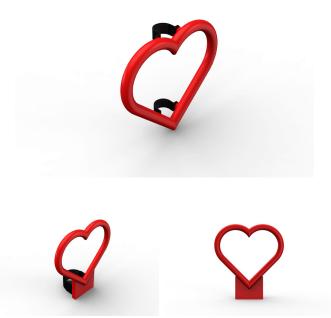

### 571mm x 531mm x 135mm | Weight: 7.5kg

The Lovehoop is a fun and romantic version of our Cyclehoop design. This product converts existing signposts into secure cycle stands for 2 bicycles and prevents thieves from lifting locked bikes over. The Lovehoop is made from mild steel and is powder coated in a rich red.

#### **Options**

- Custom powder coating
- Mid mounted fittings available

Prevents from falling over

Compact design

Easy to install