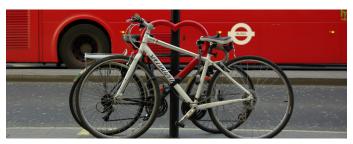

### 571mm x 531mm x 135mm | Weight: 7.5kg

The Lovehoop is a fun and romantic version of our Cyclehoop design. This product converts existing signposts into secure cycle stands for 2 bicycles and prevents thieves from lifting locked bikes over. The Lovehoop is made from mild steel and is powder coated in a rich red.

#### **Features**

- Reduces risk of theft
- Easy to install
- Neoprene lining protects column paintwork
- Lining helps to electrically isolate the Lovehoop from the post column
- Prevents bikes from falling over
- People who cycle can secure their bike using a D-lock instead of a chain
- Compact design