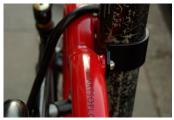

#### **Features**

- Reduces risk of theft
- Easy to install
- Neoprene lining protects column paintwork
- Lining helps to electrically isolate the Lovehoop from the post column
- Prevents bikes from falling over
- People who cycle can secure their bike using a D-lock instead of a chain
- Compact design