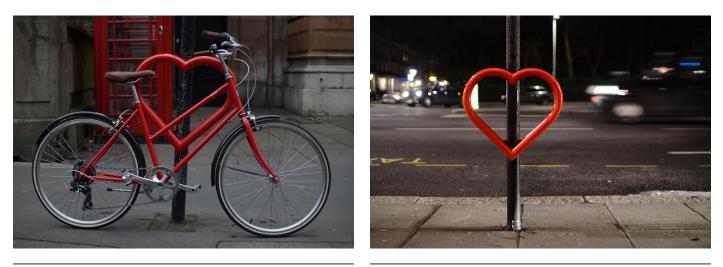

### 571mm x 531mm x 135mm | Weight: 7.5kg

The Lovehoop is a fun and romantic version of our Cyclehoop design. This product converts existing signposts into secure cycle stands for 2 bicycles and prevents thieves from lifting locked bikes over. The Lovehoop is made from mild steel and is powder coated in a rich red.