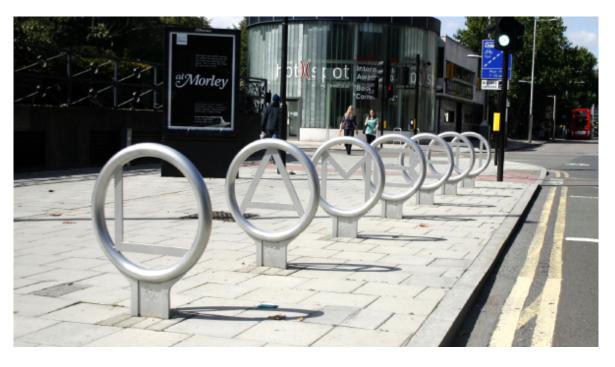

## Customised Cycle Stands And O Ring Stands

Customised Cycle Stands are perfect for businesses and councils looking to promote their corporate brand or Identity. These simple yet unique pieces of street furniture can be specifically tailored to any requirement with letters, names or logos. Sturdy and secure, our customised cycle stands are made from thick stainless or galvanised steel, and enable the user to lock both the wheels and frame of the bike for increased security against bicycle theft.

Cyclehoop design and build any customised cycle stands based on specific client briefs. Examples include the Lambeth Rings (pictured) commissioned by and installed for Lambeth Council.

• Height: 900mm

• Width: 760mm