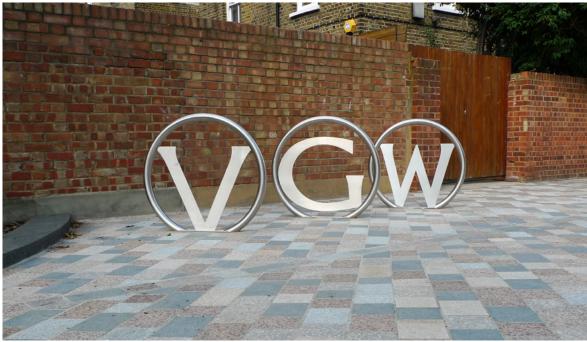

## Customised Cycle Stands And O Ring Stands

Customised Cycle Stands are perfect for businesses and councils looking to promote their corporate brand or Identity. These simple yet unique pieces of street furniture can be specifically tailored to any requirement with letters, names or logos. Sturdy and secure, our customised cycle stands are made from thick stainless or galvanised steel, and enable the user to lock both the wheels and frame of the bike for increased security against bicycle theft.

Cyclehoop design and build any customised cycle stands based on specific client briefs. Examples include the Lambeth Rings (pictured) commissioned by and installed for Lambeth Council.

• Height: 900mm

• Width: 760mm