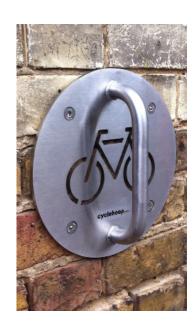

## Wall Anchor - Stainless Steel

The Wall Anchor – Stainless Steel is a secure, space-saving design for one bicycle providing a permanent bike locking point at your home or work place.

Its sturdy design is made from stainless steel and can be bolted to brick or concrete walls in any indoor or outdoor setting saving valuable floor space.

For extra security, you will need a high-quality D-lock, cable lock or chain lock (ideally Sold Secure Approved) to secure your bike.