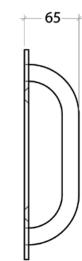

l Anchor - Stainless Steel

The Wall Anchor – Stainless Steel is a secure, space-saving design for one bicycle providing a permanent bike locking point at your home or work place.

Its sturdy design is made from stainless steel and can be bolted to brick or concrete walls in any indoor or outdoor setting saving valuable floor space.

For extra security, you will need a high-quality D-lock, cable lock or chain lock (ideally Sold Secure Approved) to secure your bike.

## **Technical Specification**

- Stainless Steel
- Secure bike anchor for a single bicycle
- Bolted onto brick or concrete walls.
- Suitable for indoor or outdoor use
- Made in Britain
- Design protected by the European Community Design Registration Reg. No. 002427674-0014

## **Dimensions**

Diameter: 250mmDepth: 65mm