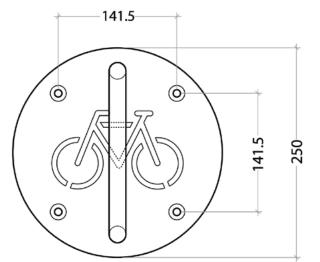

all Anchor - Stainless Steel

The Wall Anchor – Stainless Steel is a secure, space-saving design for one bicycle providing a permanent bike locking point at your home or work place.

Its sturdy design is made from stainless steel and can be bolted to brick or concrete walls in any indoor or outdoor setting saving valuable floor space.

For extra security, you will need a high-quality D-lock, cable lock or chain lock (ideally Sold Secure Approved) to secure your bike.

## **Technical Specification**

- Stainless Steel
- Secure bike anchor for a single bicycle
- Bolted onto brick or concrete walls.
- Suitable for indoor or outdoor use
- Made in Britain
- Design protected by the European Community Design Registration Reg. No. 002427674-0014

## **Dimensions**

Diameter: 250mmDepth: 65mm