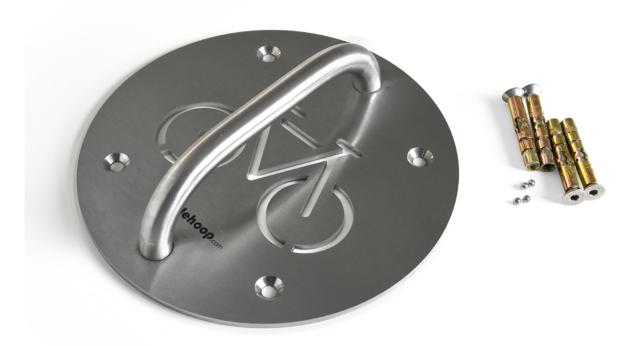

## Wall Anchor - Stainless Steel

The Wall Anchor – Stainless Steel is a secure, space-saving design for one bicycle providing a permanent bike locking point at your home or work place.

Its sturdy design is made from stainless steel and can be bolted to brick or concrete walls in any indoor or outdoor setting saving valuable floor space.

## **Technical Specification**

- Stainless Steel
- Secure bike anchor for a single bicycle
- Bolted onto brick or concrete walls.
- Suitable for indoor or outdoor use
- Made in Britain
- Design protected by the European Community Design Registration Reg. No. 002427674-0014