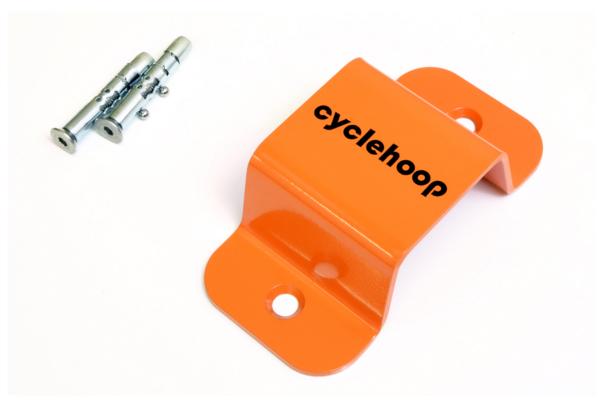

## Mini Wall Anchor HD

The Mini Wall Anchor HD is a secure, space-saving design for one bicycle providing a permanent locking point for your bike at your home or work place. This robust product can be bolted to brick or concrete walls in any indoor or outdoor setting saving valuable space.

Made from case hardened mild steel and power coated in a range of colours, the Mini Wall Anchor HS comes with fixings and instructions for installation.

This is a Sold Secure Approved wall anchor achieving Bicycle Silver rating. This means it has been tested and approved for use with bicycles giving you the reassurance that it is of a high security standard. It is also Secured by Design meaning it has passed the standards approved by the police service.

## **Technical Specification**

- Secure bike anchor for a single bicycle
- Bolted onto brick or concrete walls
- Suitable for indoor or outdoor use
- Powder coated mild or stainless steel
- Comes with fixings (M8 expanding anchor)
- Comes with instructions