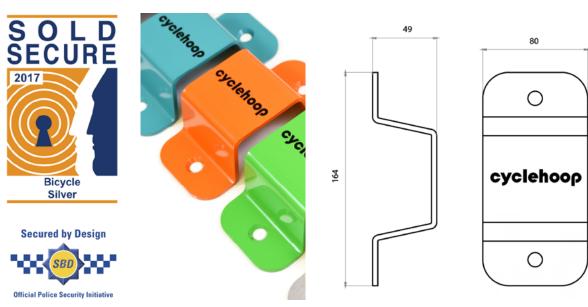

Made from case hardened mild steel and power coated in a range of colours, the Mini Wall Anchor HS comes with fixings and instructions for installation.

This is a Sold Secure Approved wall anchor achieving Bicycle Silver rating. This means it has been tested and approved for use with bicycles giving you the reassurance that it is of a high security standard. It is also Secured by Design meaning it has passed the standards approved by the police service.

## **Dimensions**

Height: 164mmWidth: 80mmDepth: 49mm

• Inside Gap: 45mm x 66mm