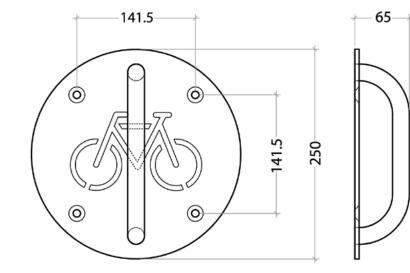

can be bolted to brick or concrete walls in any indoor or outdoor setting saving valuable floor space.

This wall anchor achieved Sold Secure Bicycle Silver rating. This means it has been tested and approved for use with bicycles giving you the reassurance that it is of a high security standard.

For extra security, you will need a high-quality D-lock, cable lock or chain lock to secure your bike.



## **Technical Specification**

- Case hardened mild steel powder-coated in black
- Secure bike anchor for a single bicycle
- Bolted onto brick or concrete walls
- Suitable for indoor or outdoor use
- Sold Secure Approved Bicycle Silver
- Made in Britain
- Design protected by the European Community Design Registration
- -Reg. No. 002427674-0014

## Dimensions

- Diameter: 250mm
- Depth: 65mm