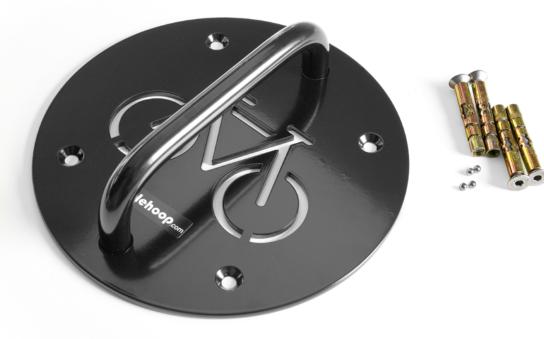

## Wall Anchor HD

The Wall Anchor HD is a secure, space-saving design for one bicycle providing a permanent bike locking point at your home or work place. It's sturdy design is made from case hardened mild steel and can be bolted to brick or concrete walls in any indoor or outdoor setting saving valuable floor space.

This wall anchor achieved Sold Secure Bicycle Silver rating. This means it has been tested and approved for use with bicycles giving you the reassurance that it is of a high security standard.

For extra security, you will need a high-quality D-lock, cable lock or chain lock to secure your bike.

## **Technical Specification**

- Case hardened mild steel powder-coated in black
- Secure bike anchor for a single bicycle
- Bolted onto brick or concrete walls
- Suitable for indoor or outdoor use
- Sold Secure Approved Bicycle Silver
- Made in Britain
- Design protected by the European Community Design Registration
- -Reg. No. 002427674-0014